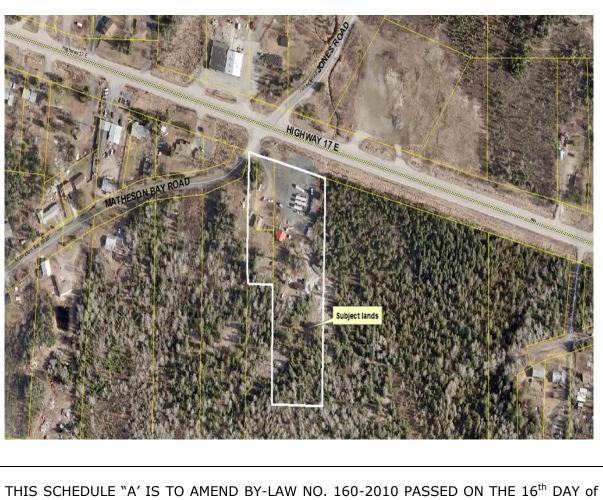

### CITY OF KENORA BY-LAW 2-2012 AMENDING BY-LAW 160-2010 Schedule "A"

THIS SCHEDULE "A' IS TO AMEND BY-LAW NO. 160-2010 PASSED ON THE 16<sup>th</sup> DAY of January 2012, specifically at property described as 1 B Matheson Bay Road, CON 1J PT LOT 14 EB1628 PCL;20681 and 1A Matheson Bay Road CON 1J PT LOT 14 LOC KM196 DES RP KR1543 PART 1 PCL 27161 property to be re-zoned from RR – Rural Residential to HC – Highway Commercial [21] to permit contractor service as a light industrial use, to permit the residential use to continue.